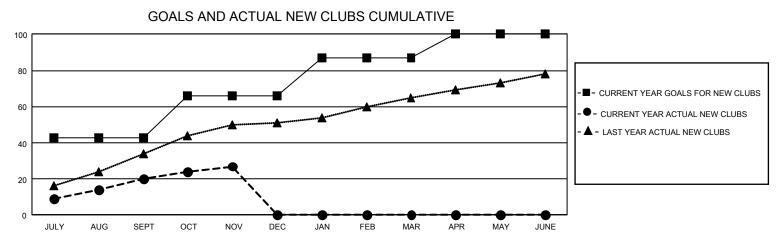

## GAT MONTHLY MEMBERSHIP PROGRESS REPORT Result

GMT Constitutional Area 6, Group F

REPORT DOES NOT INCLUDE CLUBS IN UNDISTRICTED AREAS.

| Clubs                 |               |           |               | Members               |                           |                         |                                                    |
|-----------------------|---------------|-----------|---------------|-----------------------|---------------------------|-------------------------|----------------------------------------------------|
| RESULTS FOR 2022-2023 |               |           |               | RESULTS FOR 2022-2023 |                           |                         |                                                    |
| QUARTER               | NEW CLUB GOAL | NEW CLUBS | DROPPED CLUBS | QUARTER               | MEMBER GROWTH NET<br>GOAL | MEMBER GROWTH<br>ACTUAL | DROPPED MEMBERS<br>ACTUAL (including<br>transfers) |
| JULY/AUG/SEPT         | 129           | 20        | 3             | JULY/AUG/SEP          | рт 765                    | 1,240                   | 405                                                |
| OCT/NOV/DEC           | 69            | 7         | 0             | OCT/NOV/DEC           | 616                       | 511                     | 220                                                |
| JAN/FEB/MAR           | 63            | 0         | 0             | JAN/FEB/MAR           | 477                       | 0                       | 0                                                  |
| APR/MAY/JUNE          | 39            | 0         | 0             | APR/MAY/JUNE          | 463                       | 0                       | 0                                                  |