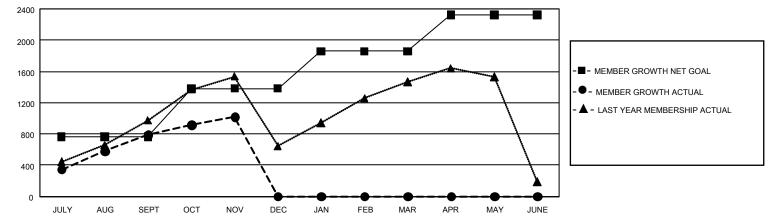

## GAT MONTHLY MEMBERSHIP PROGRESS REPORT Result

GMT Constitutional Area 6, Group F

REPORT DOES NOT INCLUDE CLUBS IN UNDISTRICTED AREAS.

| Clubs                 |               |           |               | Members               |                           |                         |                                                    |
|-----------------------|---------------|-----------|---------------|-----------------------|---------------------------|-------------------------|----------------------------------------------------|
| RESULTS FOR 2022-2023 |               |           |               | RESULTS FOR 2022-2023 |                           |                         |                                                    |
| QUARTER               | NEW CLUB GOAL | NEW CLUBS | DROPPED CLUBS | QUARTER               | MEMBER GROWTH NET<br>GOAL | MEMBER GROWTH<br>ACTUAL | DROPPED MEMBERS<br>ACTUAL (including<br>transfers) |
| JULY/AUG/SEPT         | 129           | 20        | 3             | JULY/AUG/SEP          | рт 765                    | 1,240                   | 405                                                |
| OCT/NOV/DEC           | 69            | 7         | 0             | OCT/NOV/DEC           | 616                       | 511                     | 220                                                |
| JAN/FEB/MAR           | 63            | 0         | 0             | JAN/FEB/MAR           | 477                       | 0                       | 0                                                  |
| APR/MAY/JUNE          | 39            | 0         | 0             | APR/MAY/JUNE          | 463                       | 0                       | 0                                                  |